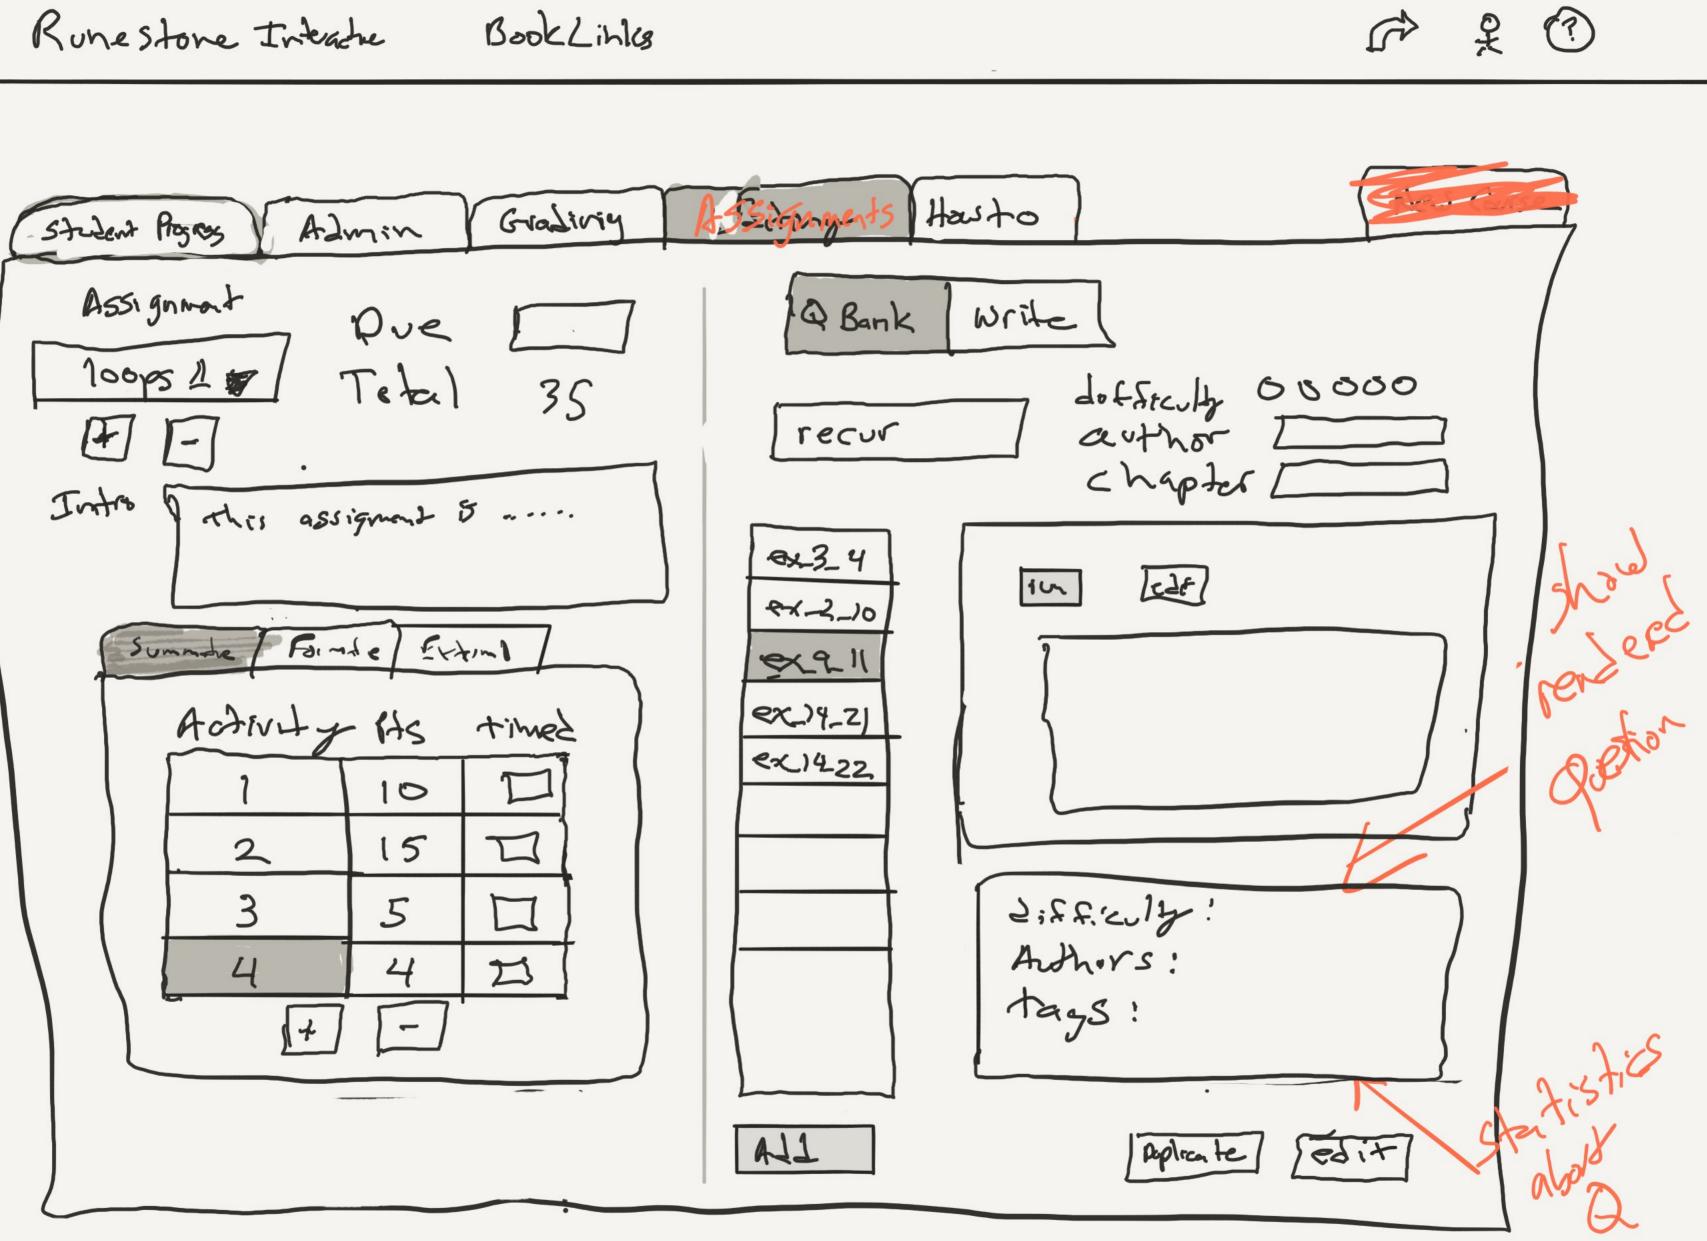

RS

RS

RS

Runestone Interactive

BookLinks

Instructors must be pre-legistered for this carse Filter 5 Stele Sam F Search only looks for people in the course by Jname, cmail first last

5

£ ?