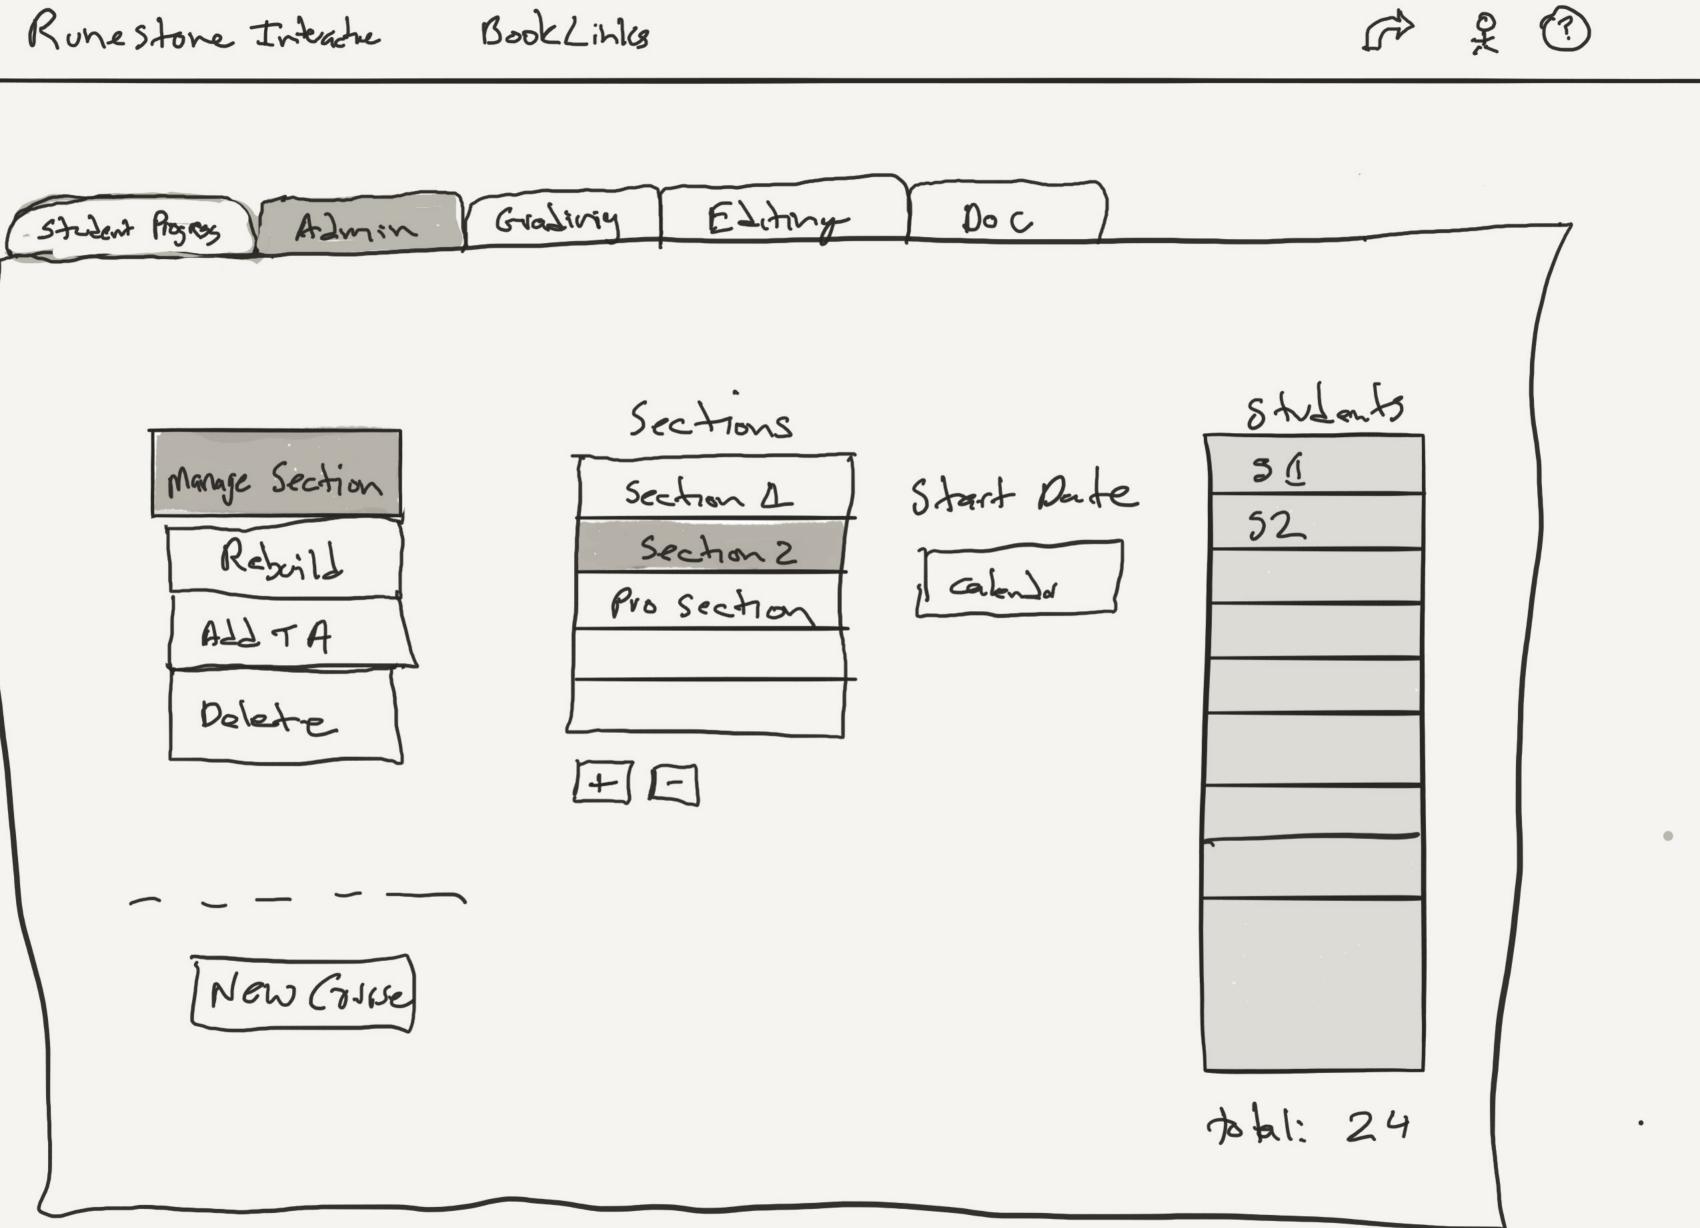

RS

RS

RS

Runestone Interactive

BookLinks

Instructors must be pre-legistered for this carse Filter 5 Stele Sam F Search only looks for people in the course by Jname, cmail first last

5

£ ?