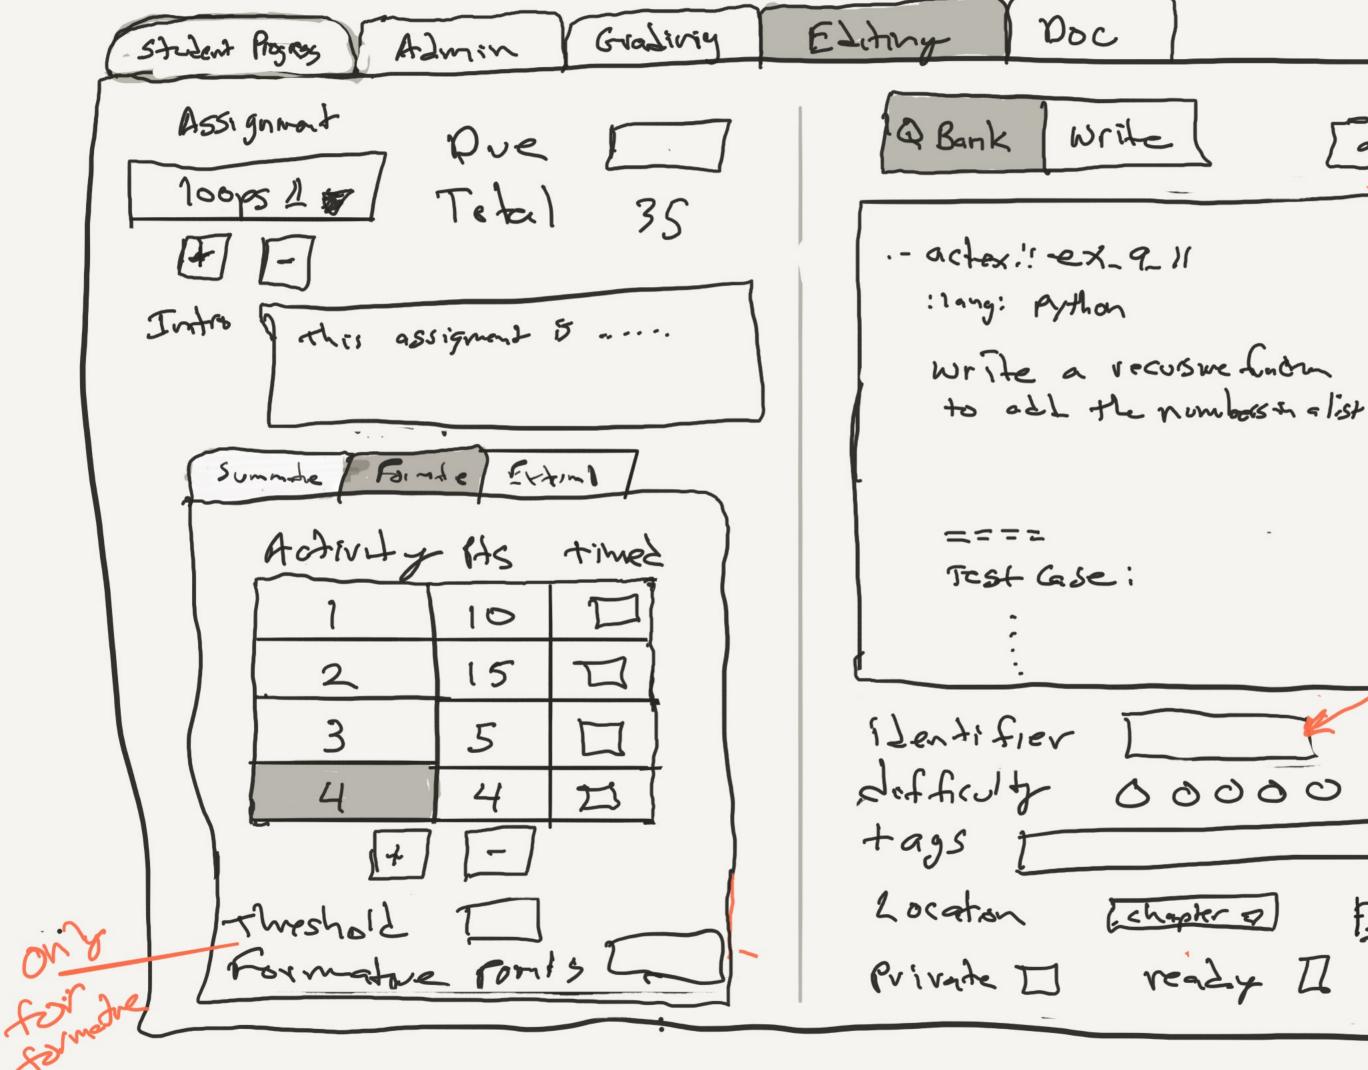

RS

RS

5

Runestone Interactive

| Student Progre                          | 3 Admin               | Gradivig                                  | Eliting       | Doc 7   |
|-----------------------------------------|-----------------------|-------------------------------------------|---------------|---------|
| Student<br>Student<br>Chapter<br>Marter | activity              | activity<br>activity<br>saduet<br>student | Print ("hello | worll") |
| loops 1                                 | loops 1               | Brad -                                    |               |         |
| 100psZ<br>contitional                   | 100psz<br>contituonal | Barb                                      |               |         |
| 1 recursion 2                           | 12 CUTS102            | Jane                                      |               |         |
| recursionz                              | recursionz            | Kyle                                      |               |         |
|                                         |                       | Paul                                      | Run           | show    |
|                                         |                       |                                           | Comment       |         |
| Avo Gade                                |                       |                                           | Save / Next   | ] Grade |
|                                         |                       |                                           |               |         |