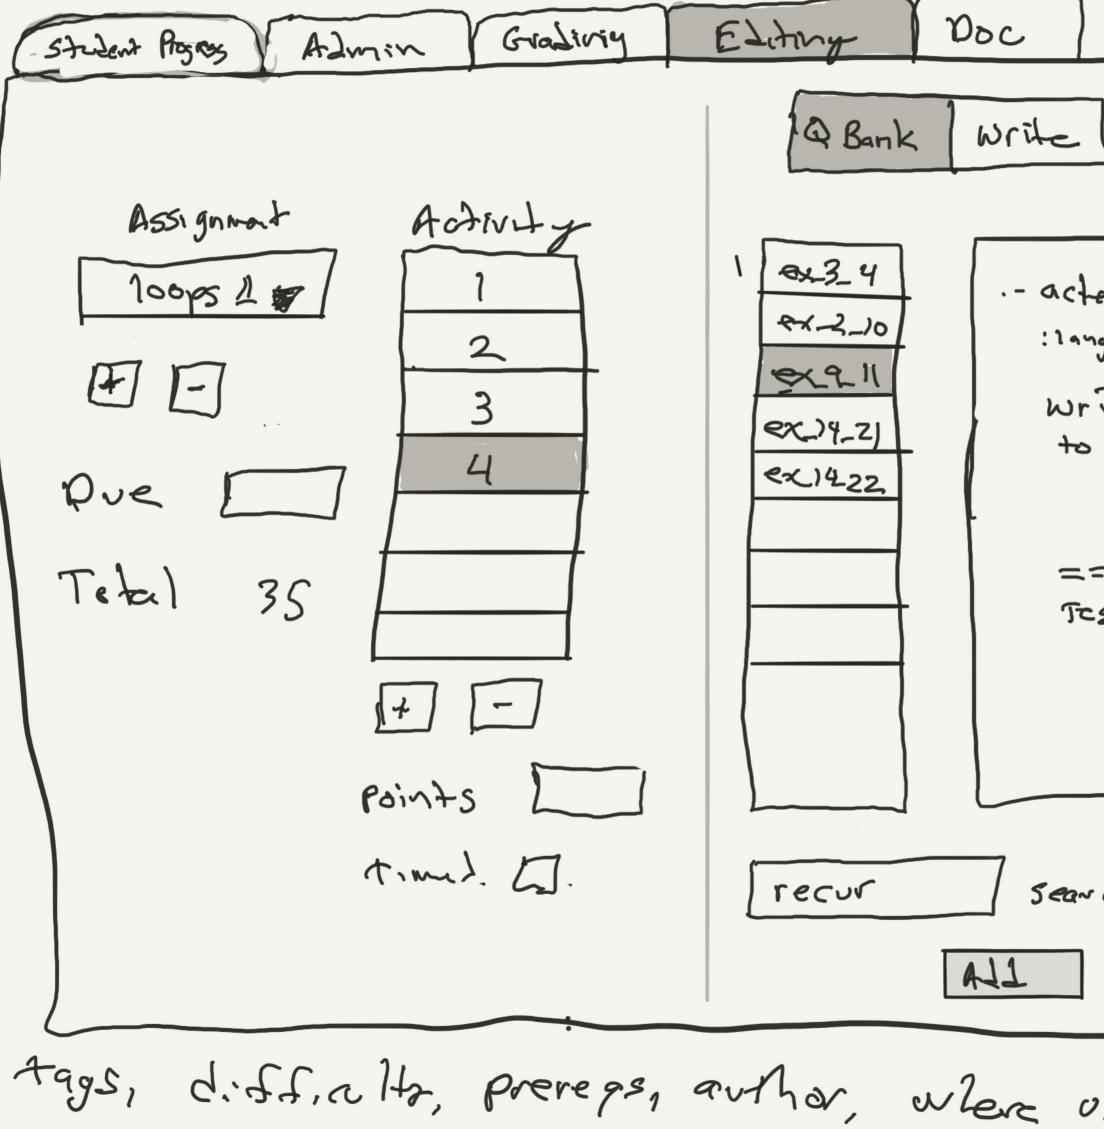

RS

RS

5

Runestone Interactive

| Student Progre                          | 3 Admin               | Gradivig                                  | Eliting       | Doc 7   |
|-----------------------------------------|-----------------------|-------------------------------------------|---------------|---------|
| Student<br>Student<br>Chapter<br>Marter | activity              | activity<br>activity<br>saduet<br>student | Print ("hello | worll") |
| loops 1                                 | loops 1               | Brad -                                    |               |         |
| 100psZ<br>contitional                   | 100psz<br>contituonal | Barb                                      |               |         |
| 1 recursion 2                           | 12 CUTS102            | Jane                                      |               |         |
| recursionz                              | recursionz            | Kyle                                      |               |         |
|                                         |                       | Paul                                      | Run           | show    |
|                                         |                       |                                           | Comment       |         |
| Avo Gade                                |                       |                                           | Save / Next   | ] Grade |
|                                         |                       |                                           |               |         |