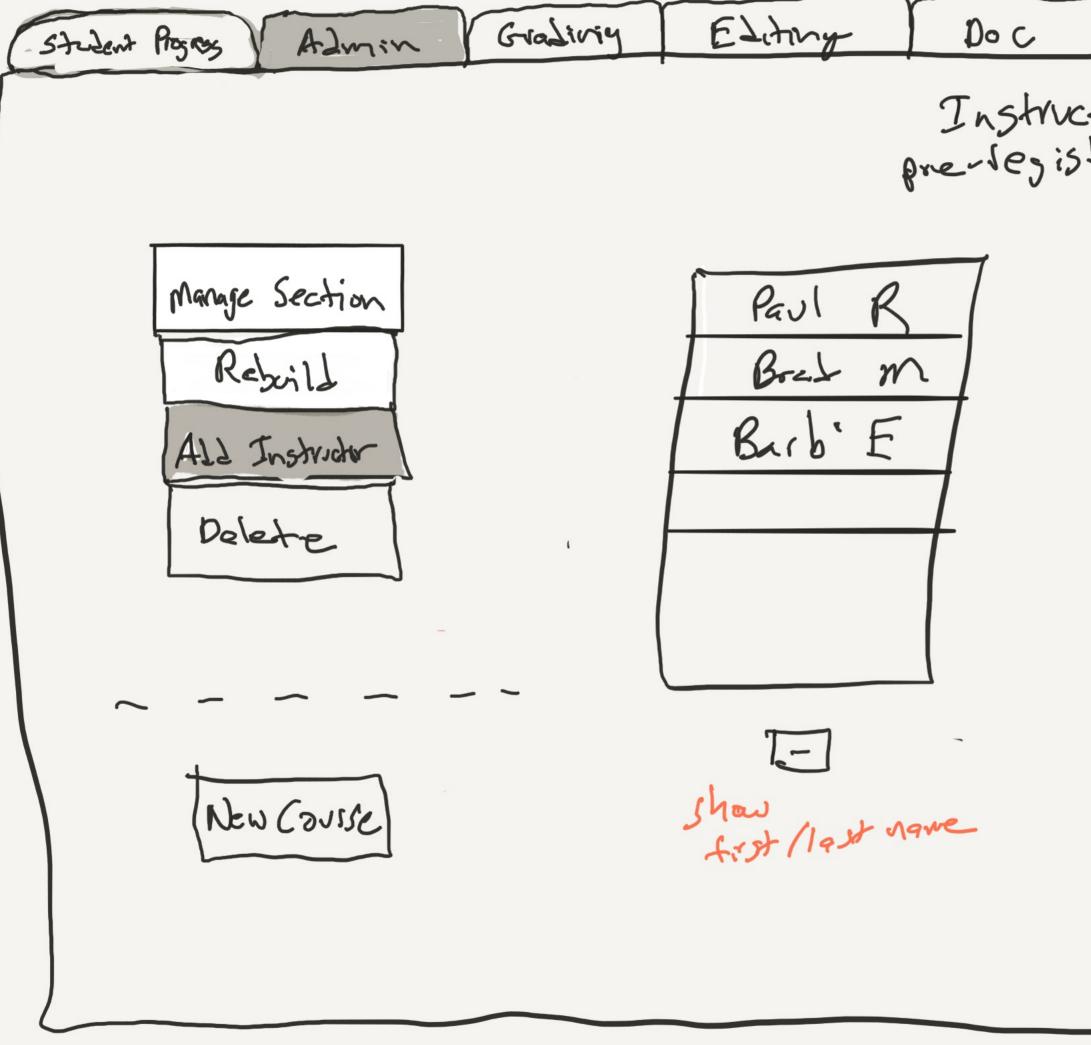

RS

RS

RS

Runestone Interactive

BookLinks

Instructors must be pre-legistered for this carse Filter 5 Stele Sam F Search only looks for people in the course by Jname, cmail first last

5

£ ?