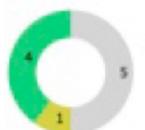

#### **Exercise Analytics**

Students who were...
Correct after first attempt
Correct after multiple attempts
Never correct
Never attempted

1-4-1: What would the following code print? Attempted by 8 students